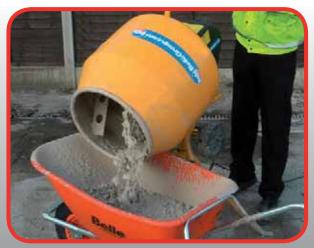

Barrow Height Tipping

Ideal for On-Site Usage

**Rapid Mix Drum Paddles** 

ALTRAD Belle Head Office, Sheen, Nr. Buxton, Derbyshire, SK17 0EU Tel: (+44) 01298 84606 Fax: (+44) 01298 84722 Email: sales@belle-group.co.uk www.ALTRAD-Belle.com