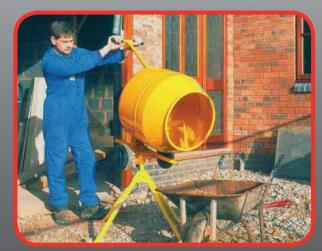

Barrow Height Tipping

Ideal for On-Site Usage

**Rapid Mix Drum Paddles** 

ALTRAD Belle Head Office, Sheen, Nr. Buxton, Derbyshire, SK17 0EU Tel: (+44) 01298 84606 Fax: (+44) 01298 84722 Email: sales@belle-group.co.uk www.ALTRAD-Belle.com