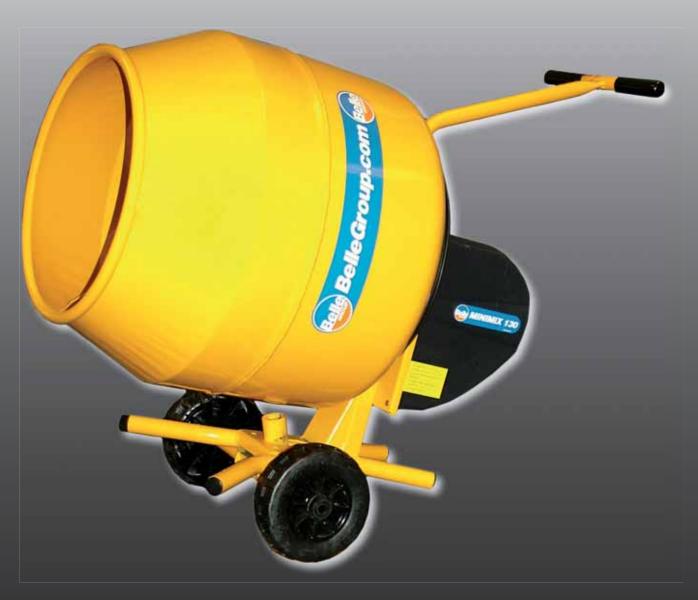

## Minimix 130 Tip Up Mixer

Minimix 130 Compact, Light Professional Tip-Up Cement Mixer

No.1 for Light Construction Equipment, Scaffolding, Wheelbarrows
ALTRAD... Belle... BarOmix... FORT.

Richard F

e... Plettac.

www.ALTRAD-Belle.com

BREAKING...

MOVING.

WHEELBARROWS...

SCAFFOLDING

- » Compact and portable for easy transportation.
- » Mixes a full barrow load of concrete or mortar.
- » Complete with barrow height swivel and stand.
- » Complete with wheels for easy on-site movement.
- » Extra thick drum with quick mix paddles.
- » Ideal for occasional on-site usage.
- » Robust and durable design based on years of manufacturing experience.
- » 230v purpose built integrated motor for reliability.

## Minimix 130

| Part No.             |         | ME23 |
|----------------------|---------|------|
| Width                | (mm)    | 580  |
| Height (Off Stand)   | (mm)    | 860  |
| Height (On Stand)    | (mm)    | 1380 |
| Length (Off Stand)   | (mm)    | 1270 |
| Length (Off Stand)   | (mm)    | 1740 |
| Drum Speed           | (rpm)   | 26.5 |
| Max. Drum Capacity   | (ltr)   | 130  |
| Max. Mixing Capacity | (ltr)   | 90   |
| Weight               | (kg)    | 34   |
| Nominal Voltage      | (V)     | 230  |
| Nominal Power        | (kW)    | 0.45 |
| Protective System    |         | IP45 |
| Noise Level          | (dB(A)) | 73   |
|                      |         |      |